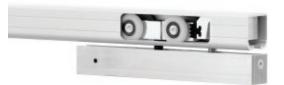

## **ZERO CLEARANCE HANGERS**

**C-810**Up to 300 lbs. [136 kg] per door

**C-410**Up to 150 lbs. [68 kg] per door

This ceiling track system allows for minimal clearance between the door and track, reducing light and sound entry. Our nylon wheels with precision ball bearings always ensure smooth and quiet door operation. This all-in-one kit comes with a wrench and Allen key for easy adjustment in the field.