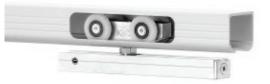

## **ZERO CLEARANCE HANGERS**

**C-810**Up to 300 lbs. [136 kg] per door

**C-410**Up to 150 lbs. [68 kg] per door

This ceiling track system allows for minimal clearance between the door and track, reducing light and sound entry. Our nylon wheels with precision ball bearings always ensure smooth and quiet door operation. This all-in-one kit comes with a wrench and Allen key for easy adjustment in the field.